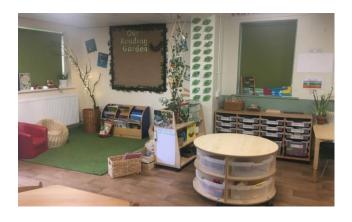

This is our super smart school uniform.

At Brompton-on-Swale we wear navy blue and big smiles too!

Welcome to our lovely FS classroom where you will learn and play! We also have a fabulous outdoor area and a Woodland Garden that we learn in too.