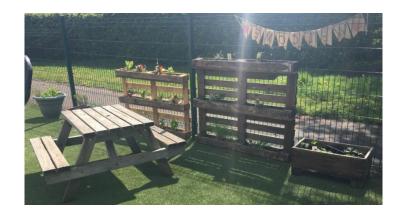

This is our super smart school uniform.

At Brompton-on-Swale we wear navy blue and big smiles too!

Welcome to our lovely FS classroom where you will learn and play! We also have a fabulous outdoor area and a Woodland Garden that we learn in too.